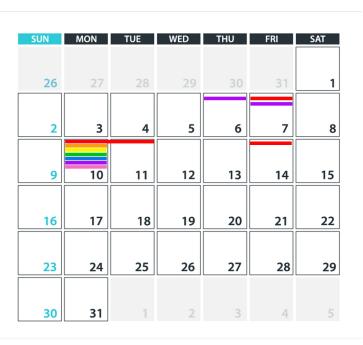

08 AUG 2022

DoDEA: Aug 8: 1st Day Grades K-8 • Aug 9: ER • Aug 22: 1st Day Pre-K

Chatter: Aug 9: 1st Day All Grades

MUSCOS Aug 5: 1st Day Grades Pre-K - 2nd • Aug 8: 1st Day Grades 3-12

**Harris:** Aug 5: 1st Day All Grades

Lee: Aug 8: 1st Day All Grades

Russell: Aug 5: 1st Day All Grades

Phenix City: Aug 4: 1st Day All Grades

**09 SEP**2022

| SUN  | MON | TUE | WED | THU  | FRI | SAT |
|------|-----|-----|-----|------|-----|-----|
| 3011 | MON | 101 | WLD | 1110 |     | JAI |
|      |     |     |     |      |     |     |
| 28   | 29  | 30  | 31  | 1    | 2   | 3   |
|      |     |     |     |      |     |     |
| 4    | 5   | 6   | 7   | 8    | 9   | 10  |
|      |     |     |     |      |     |     |
| 11   | 12  | 13  | 14  | 15   | 16  | 17  |
|      |     |     |     |      |     |     |
| 18   | 19  | 20  | 21  | 22   | 23  | 24  |
|      |     |     |     |      |     |     |
| 25   | 26  | 27  | 28  | 29   | 30  | 1   |
|      |     |     |     |      |     |     |
| 2    | 3   | 4   | 5   | 6    | 7   |     |
|      |     |     |     |      |     |     |

**DoDEA:** Sep 5: NS • Sep 13: ER • Sep 23: NS • Sep 26: NS

Chatteo: Sep 5: NS • Sep 7: VL

<u>₩₩\$€03€</u>: Sep 5: NS

Harris: Sep 5: NS

Lee: Sep 5: NS

Russell: Sep 5: NS

Phenix City: Sep 5: NS • Sep 6: VL

10 OCT 2022