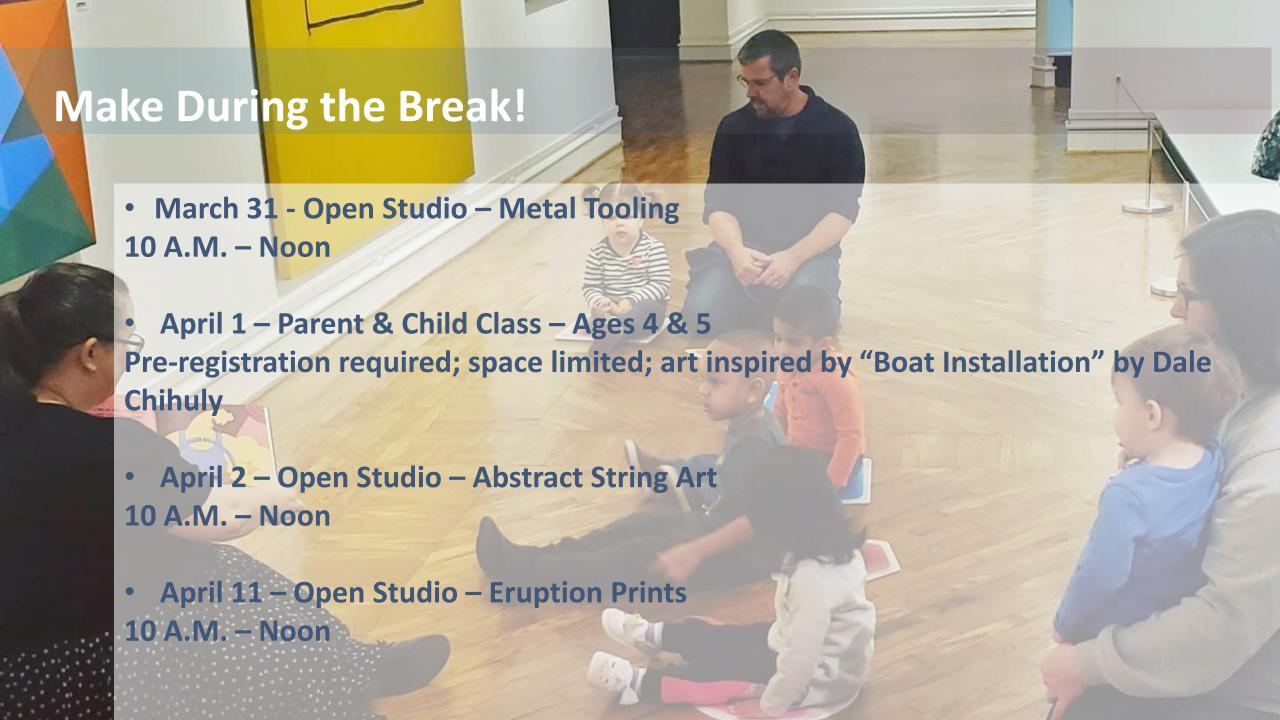

# What's Happening at the Museum

- Exhibitions
- Permanent collection
- Special programs/events
- Museum shop