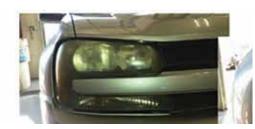

Take 10 years off your vehicle. Fort

Benning's Auto Skills Center offers a service to remove the 'cataracts' from your headlights and restore their luster for only \$40. Replacing your headlights costs more than \$300. Why spend that much money if they work perfectly fine? Unlike those spray applications folks offer at your local shoppette or gas station, restoration removes the damage, it doesn't cover it up. Your like-new headlights will last for years. Call 706-545-2337 for more information.