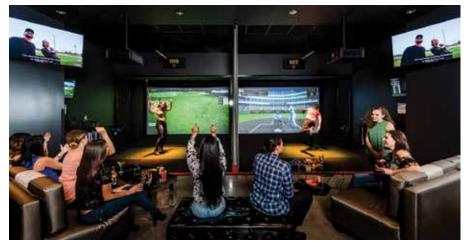

#### MAIN POST RECREATION CENTER

Coming this November to the Main Post Recreation Center: **TOPGOLF SWING SUITE!** The Topgolf Swing Suite will feature 2 simulator bays and a variety of virtual games including the popular Topgolf target game, Zombie Dodgeball, Hockey Shots, Baseball Pitching Carnival Classic and more - paired with comfortable lounge seating, HDTVs and snack bar service.