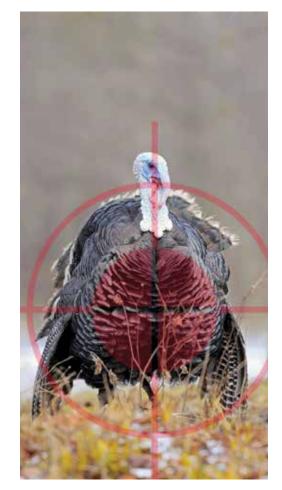

#### **TURKEY SHOOT**

Join Fort Benning Recreational Shooting Complex 5 - 6pm on **November 9** for the Turkey Shoot. Participants, \$15 per person, may shoot up to 5 shots (per person) at a turkey target. Winner determined by closest shot to center.