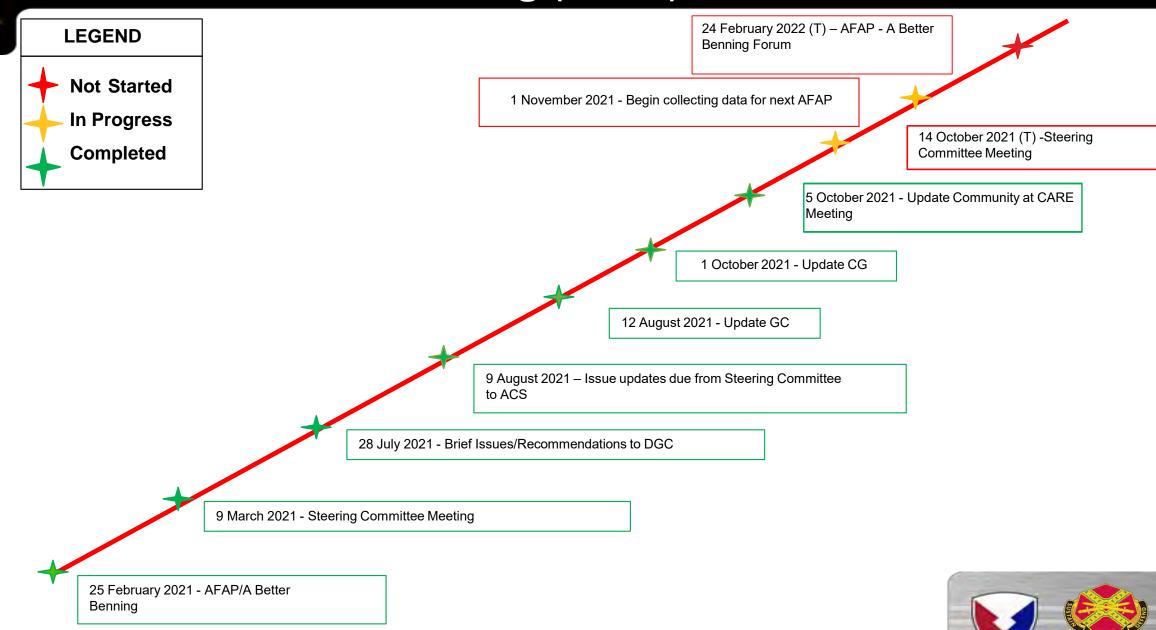

## A Better Benning (AFAP) Timeline

- A Better Benning AFAP Forum was held 25 February 2021
- 9 Work Groups discussed the issues derived during data collection
- 59 AFAP topics were condensed to 44 by combining similar issues
- 34 issues were closed as completed at the GC update on 12 August
- 10 issues remain open
- 1 issue elevated in the AFAP process

| Issue Owner                                        | Number of Issues | Number of Issues<br>Elevated | Closed with Concurrence of GC | Issues still<br>In-progress   |  |
|----------------------------------------------------|------------------|------------------------------|-------------------------------|-------------------------------|--|
| Garrison                                           | 1                |                              | 1                             |                               |  |
| MWR                                                | 14               |                              | 12                            | 2                             |  |
| MWR/LRC/AAFES                                      | 1                |                              |                               | 1                             |  |
| MWR / MACH                                         | 2                |                              | 2                             |                               |  |
| ACS / CPAC / Spouse<br>Employment Working<br>Group | 4                |                              | 3                             | 1                             |  |
| ACS                                                | 1                |                              |                               | 1                             |  |
| MACH                                               | 2                | 1                            |                               | 2                             |  |
| Housing                                            | 13               |                              | 11                            | 2                             |  |
| DES                                                | 2                |                              | 1                             | 1                             |  |
| Housing / DES                                      | 1                |                              | 1                             |                               |  |
| DTPMS                                              | 1                |                              | 1                             |                               |  |
| DPW                                                | 2                |                              | 2                             |                               |  |
| Total Issues                                       | Ongoing          | Elevated                     | Closed with Cor               | Closed with Concurrence of GC |  |
| 44                                                 | 10               | 1                            |                               | 34                            |  |