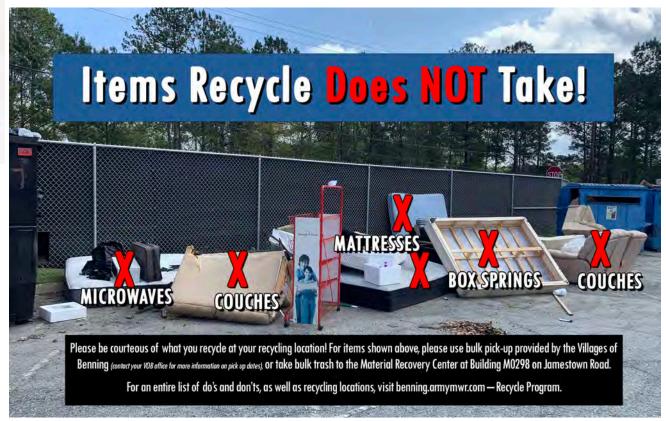

re with the Fort Benning Outdoor Recreation team.

Book your next adventure, call 706-366-3338 or 706-570-5979 • benning.armymwr.com





Every 3<sup>rd</sup> Thursday each month 9:30-10:30 a.m. | Bldg 2652, 6980 Dixie Road

#### Blue Field Pavilion, Zuckerman Avenue

Our Play and Learn Playgroup is designed to provide activities for families to play and interact with their children and explore many developmental domains including sensory experiences, motor skills, and language skills.

The New Parent Support Program (NPSP) is a program offered to Army Families to enhance parent and infant attachment, increase knowledge of child development, and provide connections to support services that allow parents to become nurturing and capable caregivers.

For more info, call 706-545-6316/9358.













### friday, October 15

| 4 -11 p.m.        | Food & beverage vendors open                                                       |
|-------------------|------------------------------------------------------------------------------------|
| 4 - 8 p.m.        | Limited children's activities<br>(inflatables, petting zoo, pony rides, quad jump) |
| 4 - 10 p.m.       | Adult games (21+) and contests in Biergarten and fest tent                         |
| 4 - 11 p.m.       | Carnival rides (merry-go-round, ferris wheel, tea cups)                            |
| 4:30 - 9 p.m.     | Stein Hoisting competition registration (in front of fest tent)                    |
|                   | FEST TENT                                                                          |
| 4 - 5 p.m.