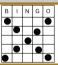

# EARLY BIRDS

BINGO Game 1 (Blue)

| Check Mark<br>1 way to win        |   |   |    |   | lacktriangle |
|-----------------------------------|---|---|----|---|--------------|
|                                   |   |   |    |   |              |
|                                   |   |   | •  |   |              |
|                                   |   | • |    |   |              |
|                                   | • |   |    |   |              |
| 0 0 (0 )                          | Р |   | NI | G | 0            |
| Game 6 (Gray)                     | - | _ | IN |   | _            |
|                                   |   |   |    |   |              |
| Any 2 Vertical Lines              | - | _ | •  | _ | _            |
| Any 2 Vertical Lines              | • |   | •  |   |              |
| Any 2 Vertical Lines No diagonals | • |   | •  |   |              |
|                                   |   |   | •  |   |              |