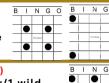

# EARLY BIRDS

BINGO Game 1 (Blue)

| Check Mark<br>1 way to win        |   |   |    |   | lacktriangle |
|-----------------------------------|---|---|----|---|--------------|
|                                   |   |   |    |   |              |
|                                   |   |   | •  |   |              |
|                                   |   | • |    |   |              |
|                                   | • |   |    |   |              |
| 0 0 (0 )                          | Р |   | NI | G | 0            |
| Game 6 (Gray)                     | - | _ | IN |   | _            |
|                                   |   |   |    |   |              |
| Any 2 Vertical Lines              | - | _ | •  | _ | _            |
| Any 2 Vertical Lines              | • |   | •  |   |              |
| Any 2 Vertical Lines No diagonals | • |   | •  |   |              |
|                                   |   |   | •  |   |              |

Game 3 (Green) Anv 6 Pack 24 ways to win

Any Single Line 10 ways to win

Game 5 (Pink) 4 Corners Inside/Outside 2 ways to win

Game 7 (Olive) **Double Bingo** many ways to win

Game 8 (Brown) Postage Stamp 16 ways to win