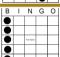

# EARLY BIRDS

BINGO Game 1 (Blue)

| Check Mark<br>1 way to win        |   |   |    |   | lacktriangle |
|-----------------------------------|---|---|----|---|--------------|
|                                   |   |   |    |   |              |
|                                   |   |   | •  |   |              |
|                                   |   | • |    |   |              |
|                                   | • |   |    |   |              |
| 0 0 (0 )                          | Р |   | NI | G | 0            |
| Game 6 (Gray)                     | - | _ | IN |   | _            |
|                                   |   |   |    |   |              |
| Any 2 Vertical Lines              | - | _ | •  | _ | _            |
| Any 2 Vertical Lines              | • |   | •  |   |              |
| Any 2 Vertical Lines No diagonals | • |   | •  |   |              |
|                                   |   |   | •  |   |              |

Game 3 (Green) Anv 6 Pack 24 ways to win

Any Single Line 10 ways to win

Game 5 (Pink) 4 Corners Inside/Outside 2 ways to win

Game 7 (Olive) **Double Bingo** many ways to win

Game 8 (Brown) Postage Stamp 16 ways to win