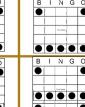

# EARLY BIRDS

BINGO Game 1 (Blue)

| Check Mark<br>1 way to win        |   |   |    |   | lacktriangle |
|-----------------------------------|---|---|----|---|--------------|
|                                   |   |   |    |   |              |
|                                   |   |   | •  |   |              |
|                                   |   | • |    |   |              |
|                                   | • |   |    |   |              |
| 0 0 (0 )                          | Р |   | NI | G | 0            |
| Game 6 (Gray)                     | - | _ | IN |   | _            |
|                                   |   |   |    |   |              |
| Any 2 Vertical Lines              | - | _ | •  | _ | _            |
| Any 2 Vertical Lines              | • |   | •  |   |              |
| Any 2 Vertical Lines No diagonals | • |   | •  |   |              |
|                                   |   |   | •  |   |              |