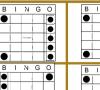

# EARLY BIRDS

BINGO Game 1 (Blue)

| Check Mark<br>1 way to win        |   |   |    |   | lacktriangle |
|-----------------------------------|---|---|----|---|--------------|
|                                   |   |   |    |   |              |
|                                   |   |   | •  |   |              |
|                                   |   | • |    |   |              |
|                                   | • |   |    |   |              |
| 0 0 (0 )                          | Р |   | NI | G | 0            |
| Game 6 (Gray)                     | - | _ | IN |   | _            |
|                                   |   |   |    |   |              |
| Any 2 Vertical Lines              | - | _ | •  | _ | _            |
| Any 2 Vertical Lines              | • |   | •  |   |              |
| Any 2 Vertical Lines No diagonals | • |   | •  |   |              |
|                                   |   |   | •  |   |              |

Game 3 (Green) Anv 6 Pack 24 ways to win

Any Single Line 10 ways to win

Game 5 (Pink) 4 Corners Inside/Outside 2 ways to win

Game 7 (Olive) **Double Bingo** many ways to win

Game 8 (Brown) Postage Stamp 16 ways to win

Game 9 (Purple) Hardway Bingo No free space 8 ways to win

Game 10 (Red) Triple Bingo w/1 wild many ways to win

Blue Orange Green Yellow Pink

JON SUP 

FREE QUICKIE

PAYOUT

\$5 OUTCKIE

PAYOUT